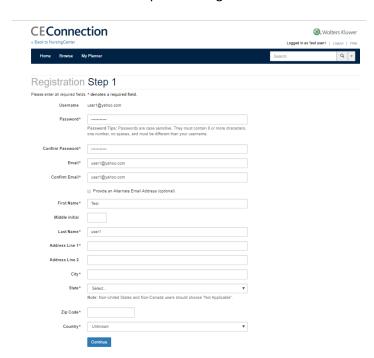

### Open and close the "Learning Activity" then choose "Take Posttest"

If you do not have an account on CEConnection you will be directed to this page to complete enter registration information:

#### Next you will see this screen:

You can login with their username/email and password if you are already registered on nursingcenter.com or nursing.ceconnection.com. Otherwise enter an email address and a desired password on the left then choose "Continue." Complete this page and choose DONE: