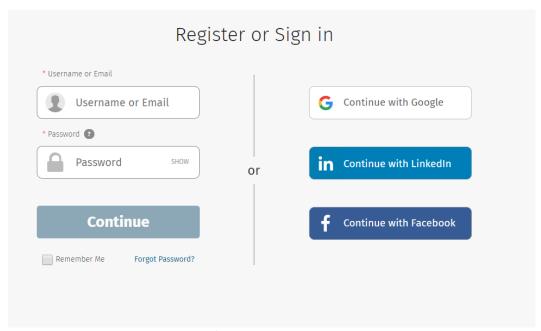

#### Next you will see this screen:

You can login with their username/email and password if you are already registered on nursingcenter.com or nursing.ceconnection.com. Otherwise enter an email address and a desired password on the left then choose "Continue." Complete this page and choose DONE:

|                          | Advanced Practice                                 |
|--------------------------|---------------------------------------------------|
|                          | Nursing ×                                         |
| * Password ? *Nursing    | ; Role                                            |
| password show What       | is your Nurse Role?                               |
| Full Name ✔              |                                                   |
| Test user1 Sign eNewslet | me up for NursingCenter's<br>tter                 |
|                          | me up for emails from Wolters<br>nd its partners! |
|                          | gree to the Terms and Conditions acy Policy.      |