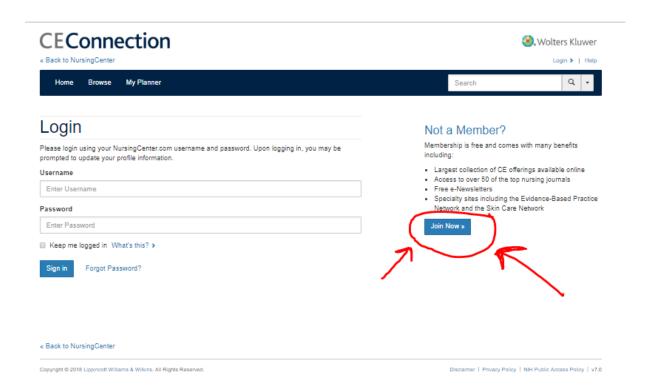

### Open and close the "Learning Activity" then choose "Take Posttest"

If you do not have an account on CEConnection you will be directed to this page to complete enter registration information:

#### Next you will see this screen:

You can login with their username/email and password if you are already registered on nursingcenter.com or nursing.ceconnection.com. Otherwise enter an email address and a desired password on the left then choose "Continue." Complete this page and choose DONE: