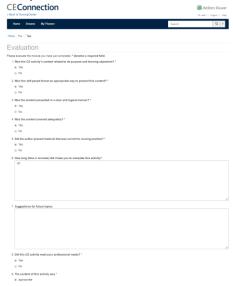

You will be logged in and able to complete the posttest.

Complete the evaluation:

Go to My Planner to retrieve the CE certificate Choose Certificate