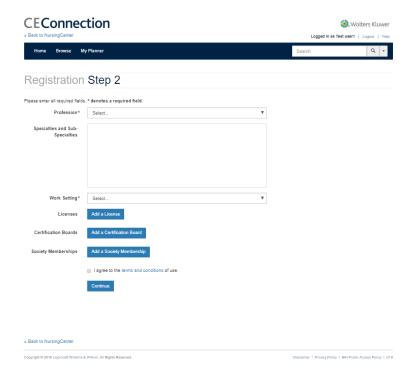

#### Take a moment to compete the registration information:

Once you have completed the login information enter this address in the browser: <a href="https://nursing.ceconnection.com/public/modules/13674">https://nursing.ceconnection.com/public/modules/13674</a>