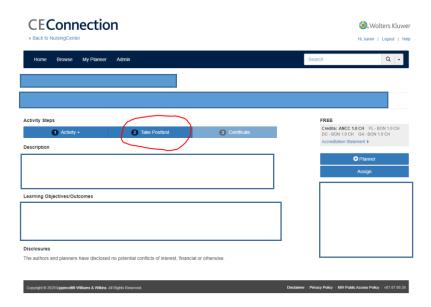

### Open and close the "Learning Activity" then choose "Take Posttest"

If you do not have an account on CEConnection you will be directed to this page to complete enter registration information: