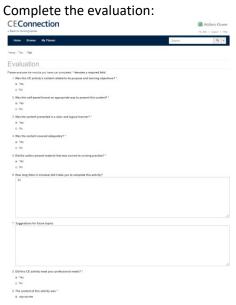

You will be logged in and able to complete the posttest.

Go to My Planner to retrieve the CE certificate Choose Certificate