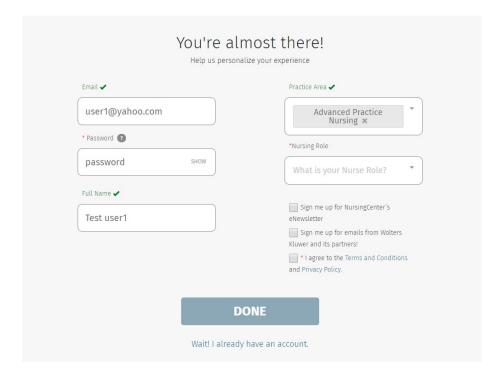

## Next you will see this screen:

You can login with their username/email and password if you are already registered on nursingcenter.com or nursing.ceconnection.com. Otherwise enter an email address and a desired password on the left then choose "Continue." Complete this page and choose DONE: