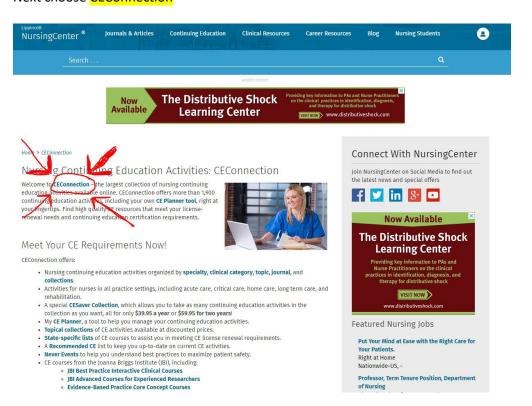

ment you should: Enter this address in your browser:

https://nursing.ceconnection.com/public/modules/12023

#### **Choose Take Posttest**



If you do not have an account on CEConnection you will be directed to this page to complete enter registration information:



## Next you will see this screen:



You can login with their username/email and password if you are already registered on nursingcenter.com or nursing.ceconnection.com. Otherwise enter an email address and a desired password on the left then choose "Continue." Complete this page and choose DONE:



# Choose **CONTINUING EDUCATION** from the top menu bar:



#### **New & Noteworthy**

Discover the latest additions to our library of guideline summaries, nursing pocket cards, blog posts, and more.

## Next choose CEConnection



# Take a moment to compete the registration information:



Disclaimer | Privacy Policy | NIH Public Access Policy | v7.0

Copyright © 2018 Lippincott Williams & Wilkins. All Rights Reserved.

Once you have completed the login information enter this address in the browser: https://nursing.ceconnection.com/public/modules/12023

You will be logged in and able to complete the posttest.



Go to My Planner to retrieve the CE certificate Choose Certificate