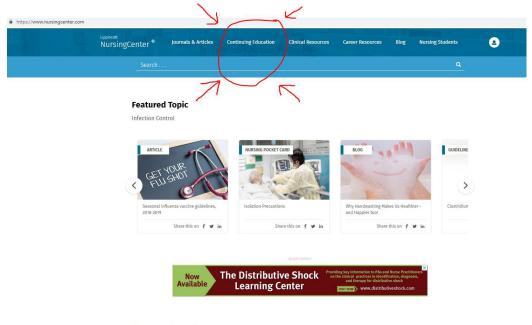

ation on CEConnection you can access all CE. You only register once. There is no cost. Access to this site is FREE.

When you are ready to complete the CE attestation statement you should: Enter this address in your browser:

https://nursing.ceconnection.com/public/modules/12023

#### **Choose Take Posttest**



If you do not have an account on CEConnection you will be directed to this page to complete enter registration information:



## Next you will see this screen:



You can login with their username/email and password if you are already registered on nursingcenter.com or nursing.ceconnection.com. Otherwise enter an email address and a desired password on the left then choose "Continue." Complete this page and choose DONE:



# Choose **CONTINUING EDUCATION** from the top menu bar:



#### **New & Noteworthy**

Discover the latest additions to our library of guideline summaries, nursing pocket cards, blog posts, and more.

## Next choose CEConnection



# Take a moment to compete the registration information:



Disclaimer | Privacy Policy | NIH Public Access Policy | v7.0

Copyright © 2018 Lippincott Williams & Wilkins. All Rights Reserved.

Once you have completed the login information enter this address in the browser: https://nursing.ceconnection.com/public/modules/12023

You will be logged in and able to complete the posttest.



Go to My Planner to retrieve the CE certificate Choose Certificate