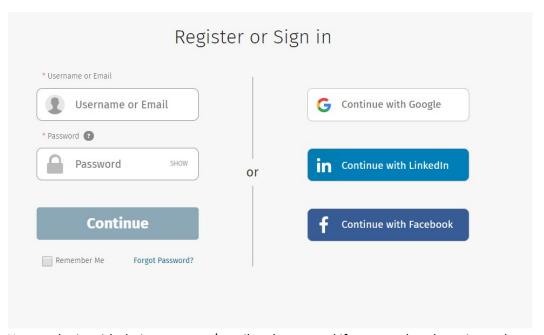

## Next you will see this screen:

You can login with their username/email and password if you are already registered on nursingcenter.com or nursing.ceconnection.com. Otherwise enter an email address and a desired password on the left then choose "Continue." Complete this page and choose DONE: