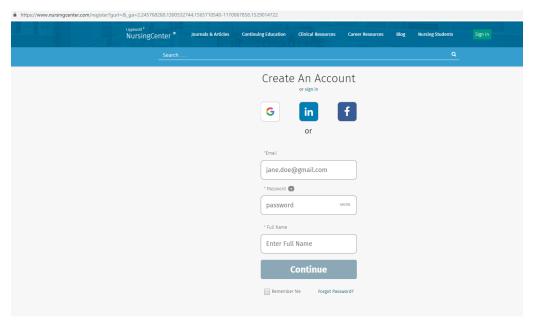

## Please note:

If you do not have an account on CEConnection you will be directed to this page to complete enter registration information:

Next you will see this screen:

You can login with their username/email and password if you are already registered on nursingcenter.com or nursing.ceconnection.com. Otherwise enter an email address and a desired password on the left then choose "Continue." Complete this page and choose DONE: