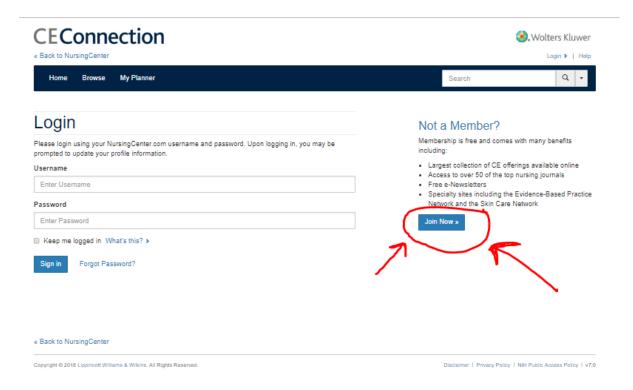

## Please note:

If you do not have an account on CEConnection you will be directed to this page to complete enter registration information:

Next you will see this screen:

You can login with their username/email and password if you are already registered on nursingcenter.com or nursing.ceconnection.com. Otherwise enter an email address and a desired password on the left then choose "Continue." Complete this page and choose DONE: