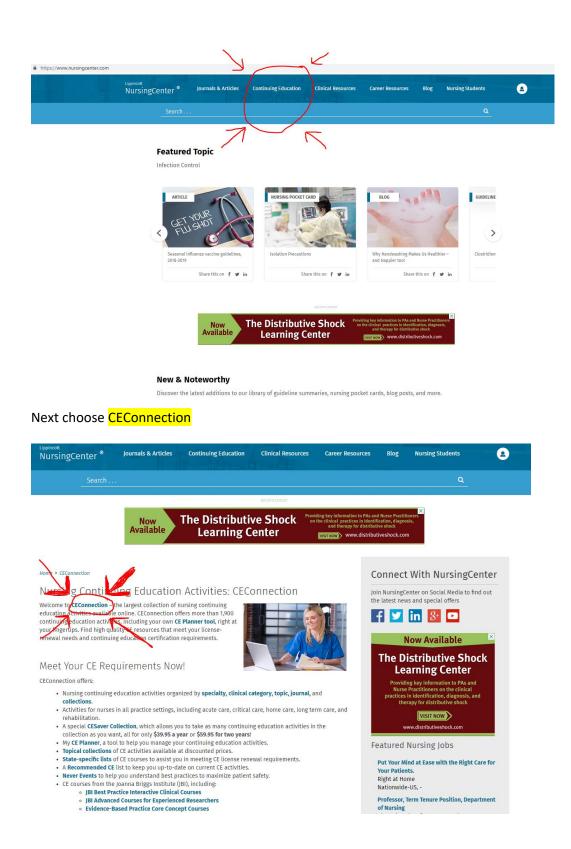

Choose CONTINUING EDUCATION from the top menu bar:

Take a moment to compete the registration information:

Once you have completed the login information enter this address in the browser: <a href="https://nursing.ceconnection.com/public/modules/12749">https://nursing.ceconnection.com/public/modules/12749</a>