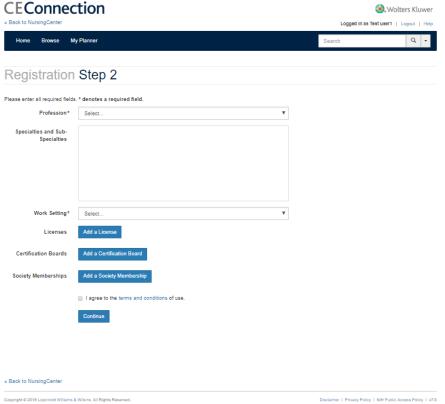

## Please note:

If you do not have an account on CEConnection you will be directed to this page to complete enter registration information:

Next you will see this screen:

You can login with their username/email and password if you are already registered on nursingcenter.com or nursing.ceconnection.com. Otherwise enter an email address and a desired password on the left then choose "Continue." Complete this page and choose DONE: