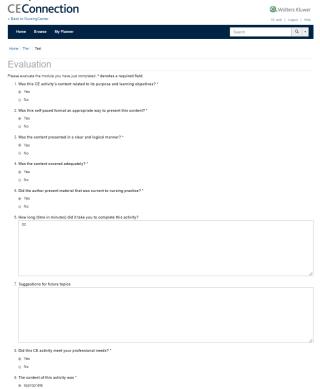

## Complete the evaluation:

Go to My Planner to retrieve the CE certificate: Choose Certificate: