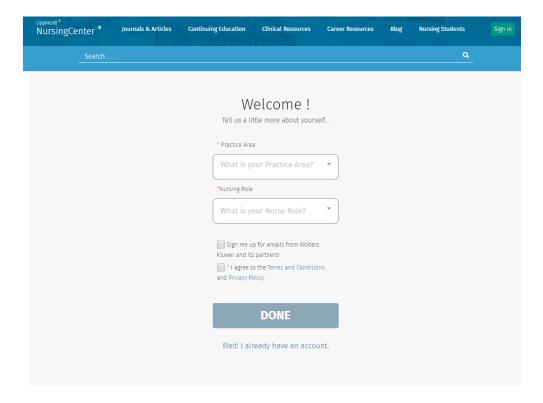

## Please note:

If you do not have an account on CEConnection you will be directed to this page to complete enter registration information:

Next you will see this screen:

You can login with their username/email and password if you are already registered on nursingcenter.com or nursing.ceconnection.com. Otherwise enter an email address and a desired password on the left then choose "Continue." Complete this page and choose DONE: