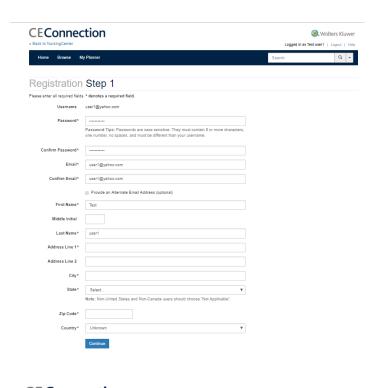

## Please note:

If you do not have an account on CEConnection you will be directed to this page to complete enter registration information:

Next you will see this screen:

You can login with their username/email and password if you are already registered on nursingcenter.com or nursing.ceconnection.com. Otherwise enter an email address and a desired password on the left then choose "Continue." Complete this page and choose DONE: