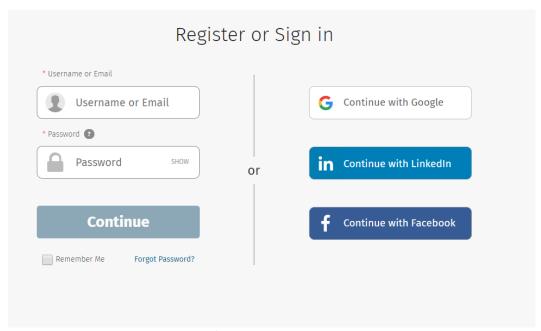

## Next you will see this screen:

You can login with their username/email and password if you are already registered on nursingcenter.com or nursing.ceconnection.com. Otherwise enter an email address and a desired password on the left then choose "Continue." Complete this page and choose DONE: