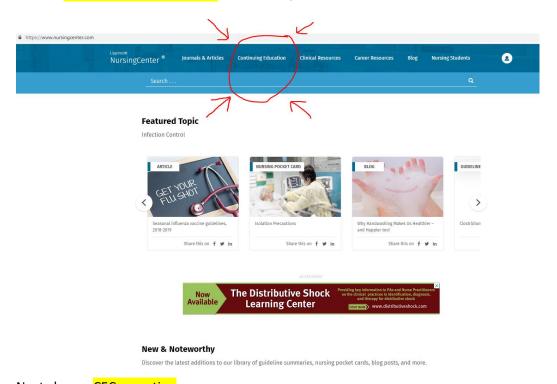

## Choose **CONTINUING EDUCATION** from the top menu bar:

Next choose CEConnection