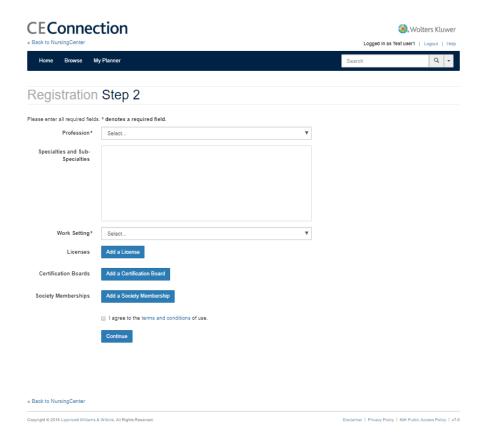

## Next you will see this screen:

You can login with their username/email and password if you are already registered on nursingcenter.com or nursing.ceconnection.com. Otherwise enter an email address and a desired password on the left then choose "Continue." Complete this page and choose DONE: