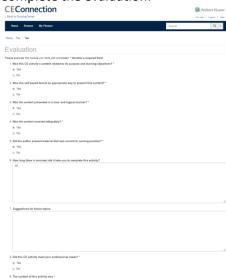

### Complete the evaluation:

Go to My Planner to retrieve the CE certificate Choose Certificate