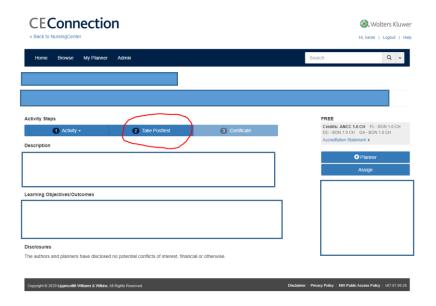

When you are ready to complete the CE attestation statement you should: Enter this address in your browser:

https://nursing.ceconnection.com/public/modules/13637

Open and close the "Learning Activity" then choose "Take Posttest"