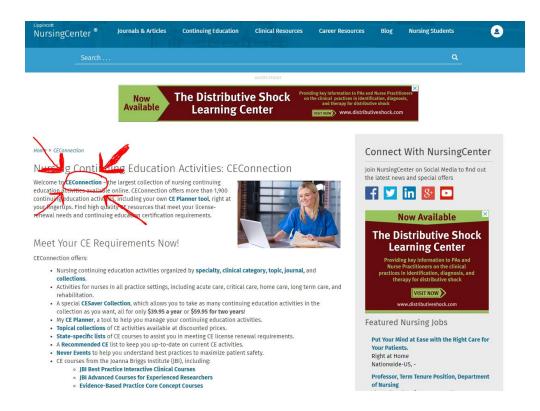

## Choose **CONTINUING EDUCATION** from the top menu bar:

Next choose CEConnection