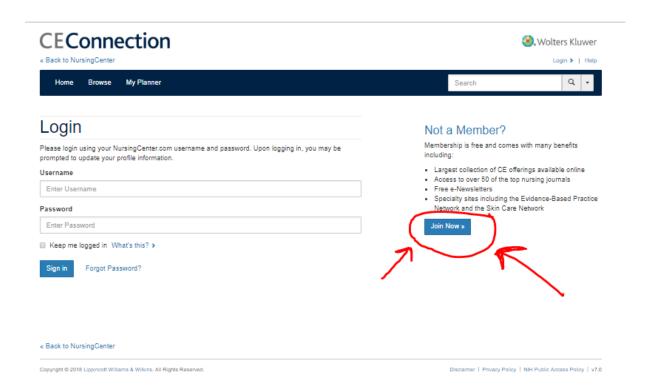

If you do not have an account on CEConnection you will be directed to this page to complete enter registration information: